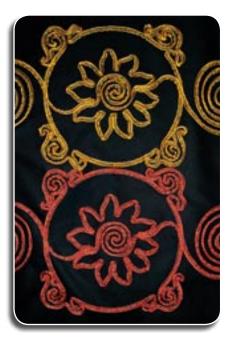

**"UNICA"**: Automatic colour change, up to 4 colours, independent needles and variable chain/ chenille/moss stitch broaden the variety of finishing in textile embellishment such as:

GARMENTS & FASHIONABLE ARTICLES, HOME LINENS, TABLE LINENS, BED COVERINGS & BLANKETS, SPORTSWEAR, CURTAINS & DRAPERIES, VARSITY JACKETS, CAPS, LABELS.

- Up to 4 colours automatic change
- Drawings editor

Chain / Moss stitch

Chain macrame

**Curling ribbon** 

Moss stitch

Jump

4 Colours change

Chain stitch