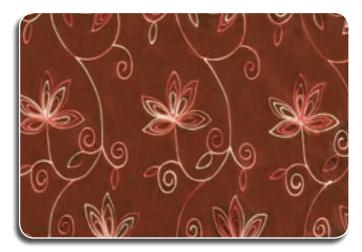

**"UNICA"**: Automatic colour change, up to 4 colours, independent needles and variable chain/ chenille/moss stitch broaden the variety of finishing in textile embellishment such as:

GARMENTS & FASHIONABLE ARTICLES, HOME LINENS, TABLE LINENS, BED COVERINGS & BLANKETS, SPORTSWEAR, CURTAINS & DRAPERIES, VARSITY JACKETS, CAPS, LABELS.

# The Chenille Challenge