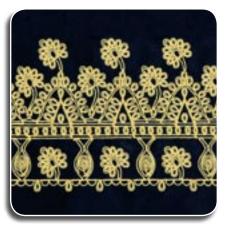

#### " CHAIN AND CHENILLE EMBROIDERY IS AN OLD AND WELL ESTABLISHED ART FORM"

Since a few years ago chenille production industry was dominated by the manual chenille machine. Only recently automated multi/head embroidery chenille machines offer operational advantages but the product mainly is the same frequently associated with school letter, sport award lettering jacket, cap, label, articles on rigid support within a restricted area of 60x60 cm. Therefore the enormous advantages of the chain/chenille technology (provided flat stitch texture and dimension) remain, even if for a big market, limited to the above mentioned articles, such as fuzzy letter on varsity jackets.

**"UNICA"**: Automatic colour change, up to 4 colours, independent needles and variable chain/ chenille/moss stitch broaden the variety of finishing in textile embellishment such as:

GARMENTS & FASHIONABLE ARTICLES, HOME LINENS, TABLE LINENS, BED COVERINGS & BLANKETS, SPORTSWEAR, CURTAINS & DRAPERIES, VARSITY JACKETS, CAPS, LABELS.

# The Chenille Challenge