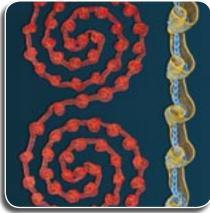

**"UNICA"**: Automatic colour change, up to 4 colours, independent needles and variable chain/ chenille/moss stitch broaden the variety of finishing in textile embellishment such as:

GARMENTS & FASHIONABLE ARTICLES, HOME LINENS, TABLE LINENS, BED COVERINGS & BLANKETS, SPORTSWEAR, CURTAINS & DRAPERIES, VARSITY JACKETS, CAPS, LABELS.

- Up to 4 colours automatic change
- Drawings editor

Chain / Moss stitch

Chain macrame

**Curling ribbon** 

Moss stitch

Jump

4 Colours change

Chain stitch

**Raised ribbon** 

Independent needles

Ribbon macrame

NO FRAME, ENDLESS OPERATION ROLL TO ROLL

ALL CHAIN/CHENILLE/MOUSSE EMBROIDERY PROGRAMS, CAN BE EXCLUSIVELY EXECUTED ALSO WITH FILLING MATERIALS.

**INDEPENDENT NEEDLE MODE** 