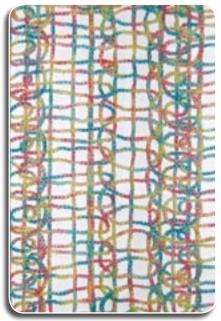

**Raised ribbon** 

Independent needles

Ribbon macrame

NO FRAME, ENDLESS OPERATION ROLL TO ROLL

ALL CHAIN/CHENILLE/MOUSSE EMBROIDERY PROGRAMS, CAN BE EXCLUSIVELY EXECUTED ALSO WITH FILLING MATERIALS.

**INDEPENDENT NEEDLE MODE** 