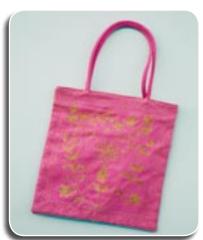

**"UNICA"**: Automatic colour change, up to 4 colours, independent needles and variable chain/ chenille/moss stitch broaden the variety of finishing in textile embellishment such as:

GARMENTS & FASHIONABLE ARTICLES, HOME LINENS, TABLE LINENS, BED COVERINGS & BLANKETS, SPORTSWEAR, CURTAINS & DRAPERIES, VARSITY JACKETS, CAPS, LABELS.