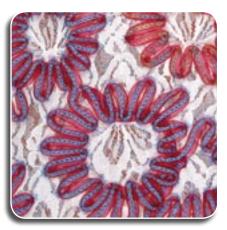

**"UNICA"**: Automatic colour change, up to 4 colours, independent needles and variable chain/ chenille/moss stitch broaden the variety of finishing in textile embellishment such as:

GARMENTS & FASHIONABLE ARTICLES, HOME LINENS, TABLE LINENS, BED COVERINGS & BLANKETS, SPORTSWEAR, CURTAINS & DRAPERIES, VARSITY JACKETS, CAPS, LABELS.

# The Chenille Challenge