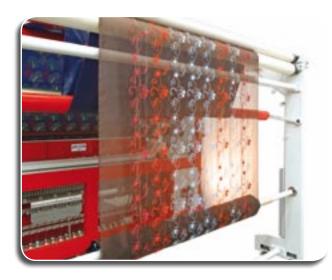

### WITH A PRODUCTION IN CONTINUOUS ROLL TO ROLL POSSIBLE WORLD FIRST ONLY WITH

THE HUGE ADVANTAGES OF THE CHAIN/CHENILLE TECHNOLOGY BECOME UNLIMITED. THERE IS NO RIGHT OR WRONG; THERE ARE NO STANDARDS TO BE MET. CREATIVITY FLOWS FROM THE THOUGHTS, IDEAS AND ENERGY OF THE MIND. FOLLOW THE URGE, MIX UP THE THREADS WITH EXPLOSION OF COLOUR, TRY NEW YARNS, ANY FABRICS, METHODS AND TECHNIQUES, CREATE A MASTERPIECE BEFORE IMPOSSIBLE. CHALLENGE OTHERS TO NEW LEVELS OF EXPRESSION AND EXPLORATION.

**Raised ribbon** 

Independent needles

Ribbon macrame

NO FRAME, ENDLESS OPERATION ROLL TO ROLL

ALL CHAIN/CHENILLE/MOUSSE EMBROIDERY PROGRAMS, CAN BE EXCLUSIVELY EXECUTED ALSO WITH FILLING MATERIALS.

**INDEPENDENT NEEDLE MODE** 