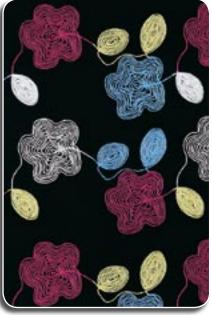

**"UNICA"**: Automatic colour change, up to 4 colours, independent needles and variable chain/ chenille/moss stitch broaden the variety of finishing in textile embellishment such as:

GARMENTS & FASHIONABLE ARTICLES, HOME LINENS, TABLE LINENS, BED COVERINGS & BLANKETS, SPORTSWEAR, CURTAINS & DRAPERIES, VARSITY JACKETS, CAPS, LABELS.

- Up to 4 colours automatic change
- Drawings editor

Chain / Moss stitch

Chain macrame

**Curling ribbon** 

Moss stitch

Jump

4 Colours change

Chain stitch

**Raised ribbon** 

Independent needles

Ribbon macrame

NO FRAME, ENDLESS OPERATION ROLL TO ROLL

ALL CHAIN/CHENILLE/MOUSSE EMBROIDERY PROGRAMS, CAN BE EXCLUSIVELY EXECUTED ALSO WITH FILLING MATERIALS.

**INDEPENDENT NEEDLE MODE** 