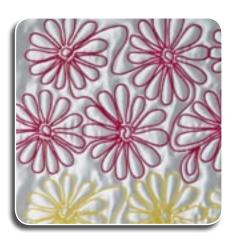

- Up to 4 colours automatic change
- Drawings editor

Chain / Moss stitch

Chain macrame

**Curling ribbon** 

Moss stitch

Jump

4 Colours change

Chain stitch

**Raised ribbon** 

Independent needles

Ribbon macrame

NO FRAME, ENDLESS OPERATION ROLL TO ROLL

ALL CHAIN/CHENILLE/MOUSSE EMBROIDERY PROGRAMS, CAN BE EXCLUSIVELY EXECUTED ALSO WITH FILLING MATERIALS.

**INDEPENDENT NEEDLE MODE** 