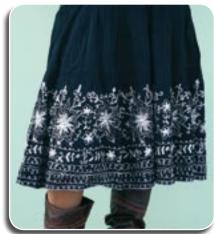

**"UNICA"**: Automatic colour change, up to 4 colours, independent needles and variable chain/ chenille/moss stitch broaden the variety of finishing in textile embellishment such as:

GARMENTS & FASHIONABLE ARTICLES, HOME LINENS, TABLE LINENS, BED COVERINGS & BLANKETS, SPORTSWEAR, CURTAINS & DRAPERIES, VARSITY JACKETS, CAPS, LABELS.