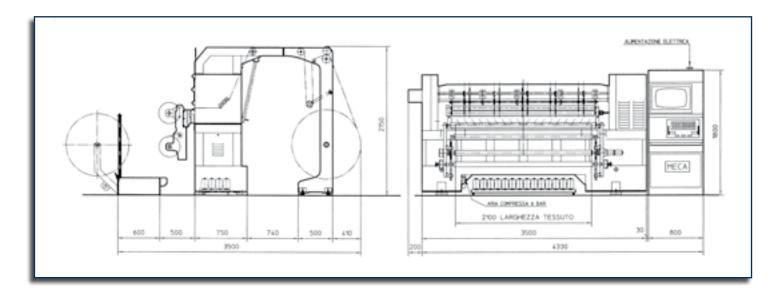

#### THE FIRST MULTINEEDLE EMBROIDERY CHAIN / CHENILLE MACHINE WORKING IN CONTINUOUS ROLL TO ROLL WITHOUT ANY LIMIT IN FABRIC USAGE FROM HEAVY TO VERY LIGHT: VOILE, CHIFFON, SILK, COTTON, FELT, JEANS.

#### ALL CHAIN/CHENILLE/MOUSSE EMBROIDERY PROGRAMS, CAN BE EXCLUSIVELY EXECUTED ALSO WITH FILLING MATERIALS.

| MAIN TECHNICAL DATA CHAIN and CHENILLE MODE                                                                                                                                                                                                                                                                                                                                                                                                                                                                                                                                                                                                                            |                                                                                                                                                                                                                                                                                                                                                                                                       |  |  |  |
|------------------------------------------------------------------------------------------------------------------------------------------------------------------------------------------------------------------------------------------------------------------------------------------------------------------------------------------------------------------------------------------------------------------------------------------------------------------------------------------------------------------------------------------------------------------------------------------------------------------------------------------------------------------------|-------------------------------------------------------------------------------------------------------------------------------------------------------------------------------------------------------------------------------------------------------------------------------------------------------------------------------------------------------------------------------------------------------|--|--|--|
| UNOTA 75-CC                                                                                                                                                                                                                                                                                                                                                                                                                                                                                                                                                                                                                                                            | <b>UNÓER</b> 75-IT                                                                                                                                                                                                                                                                                                                                                                                    |  |  |  |
| <ul> <li>Working width cm 200 (80")</li> <li>Sewing heads nr. 12 at 6" space</li> <li>Fully automatic trimming system</li> <li>Automatic thread tension release</li> <li>Automatic jump device</li> <li>Working speed up 600 S.P.M.</li> <li>Carriage stroke cm 30.4 (12")</li> <li>Fully automatic 4 colours change</li> <li>Chenille needle height control</li> <li>Automatic high speed change over from chenille to chain stitch</li> <li>INDEPENDENT NEEDLE MODE</li> <li>Unique and exclusive feature which permits the execution of numberless pattern link motives in addition the whole chain - chenille - moss stitch and colour change programs.</li> </ul> | <ul> <li>Working width cm 200 (80")</li> <li>Sewing heads nr. 12 at 6" space</li> <li>Fully automatic trimming system</li> <li>Automatic thread tension release</li> <li>Automatic jump device</li> <li>Working speed up 600 S.P.M.</li> <li>Carriage stroke cm 30.4 (12")</li> <li>Chenille needle height control</li> <li>Automatic high speed change over from chenille to chain stitch</li> </ul> |  |  |  |