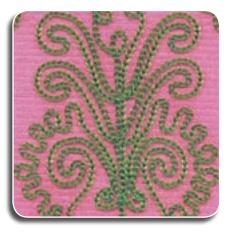

#### " CHAIN AND CHENILLE EMBROIDERY IS AN OLD AND WELL ESTABLISHED ART FORM"

Since a few years ago chenille production industry was dominated by the manual chenille machine. Only recently automated multi/head embroidery chenille machines offer operational advantages but the product mainly is the same frequently associated with school letter, sport award lettering jacket, cap, label, articles on rigid support within a restricted area of 60x60 cm. Therefore the enormous advantages of the chain/chenille technology (provided flat stitch texture and dimension) remain, even if for a big market, limited to the above mentioned articles, such as fuzzy letter on varsity jackets.

**"UNICA"**: Automatic colour change, up to 4 colours, independent needles and variable chain/ chenille/moss stitch broaden the variety of finishing in textile embellishment such as:

GARMENTS & FASHIONABLE ARTICLES, HOME LINENS, TABLE LINENS, BED COVERINGS & BLANKETS, SPORTSWEAR, CURTAINS & DRAPERIES, VARSITY JACKETS, CAPS, LABELS.