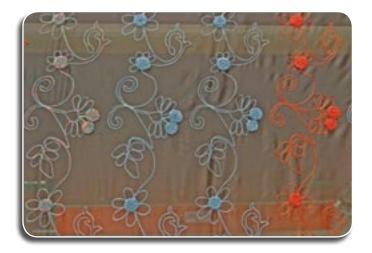

**"UNICA"**: Automatic colour change, up to 4 colours, independent needles and variable chain/ chenille/moss stitch broaden the variety of finishing in textile embellishment such as:

GARMENTS & FASHIONABLE ARTICLES, HOME LINENS, TABLE LINENS, BED COVERINGS & BLANKETS, SPORTSWEAR, CURTAINS & DRAPERIES, VARSITY JACKETS, CAPS, LABELS.

# The Chenille Challenge