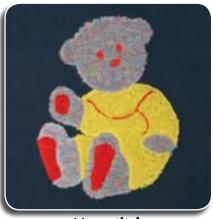

**"UNICA"**: Automatic colour change, up to 4 colours, independent needles and variable chain/ chenille/moss stitch broaden the variety of finishing in textile embellishment such as:

GARMENTS & FASHIONABLE ARTICLES, HOME LINENS, TABLE LINENS, BED COVERINGS & BLANKETS, SPORTSWEAR, CURTAINS & DRAPERIES, VARSITY JACKETS, CAPS, LABELS.

# The Chenille Challenge

### WITH A PRODUCTION IN CONTINUOUS ROLL TO ROLL POSSIBLE WORLD FIRST ONLY WITH

THE HUGE ADVANTAGES OF THE CHAIN/CHENILLE TECHNOLOGY BECOME UNLIMITED. THERE IS NO RIGHT OR WRONG; THERE ARE NO STANDARDS TO BE MET. CREATIVITY FLOWS FROM THE THOUGHTS, IDEAS AND ENERGY OF THE MIND. FOLLOW THE URGE, MIX UP THE THREADS WITH EXPLOSION OF COLOUR, TRY NEW YARNS, ANY FABRICS, METHODS AND TECHNIQUES, CREATE A MASTERPIECE BEFORE IMPOSSIBLE. CHALLENGE OTHERS TO NEW LEVELS OF EXPRESSION AND EXPLORATION.