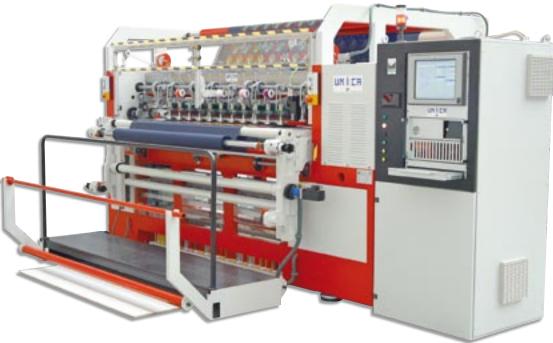

#### the NEW MULTINEEDLE CHENILLE EMBROIDERY QUILTING MACHINE

which exploits the whole chain/chenille/mousse technology but with a production **in continuous roll to roll** permitting, in addition to the conventional articles, the exploration of new markets, methods, materials and procedures achieving new and exciting chain chenille products.

#### THE FIRST MULTINEEDLE EMBROIDERY CHAIN / CHENILLE MACHINE WORKING IN CONTINUOUS ROLL TO ROLL WITHOUT ANY LIMIT IN FABRIC USAGE FROM HEAVY TO VERY LIGHT: VOILE, CHIFFON, SILK, COTTON, FELT, JEANS.

#### ALL CHAIN/CHENILLE/MOUSSE EMBROIDERY PROGRAMS, CAN BE EXCLUSIVELY EXECUTED ALSO WITH FILLING MATERIALS.

| MAIN TECHNICAL DATA CHAIN and CHENILLE MODE                                                                                                                                                                                                                                                                                                                                                                                                                                                                                                                                                                                                                            |                                                                                                                                                                                                                                                                                                                                                                                                       |  |  |  |
|------------------------------------------------------------------------------------------------------------------------------------------------------------------------------------------------------------------------------------------------------------------------------------------------------------------------------------------------------------------------------------------------------------------------------------------------------------------------------------------------------------------------------------------------------------------------------------------------------------------------------------------------------------------------|-------------------------------------------------------------------------------------------------------------------------------------------------------------------------------------------------------------------------------------------------------------------------------------------------------------------------------------------------------------------------------------------------------|--|--|--|
| UNOTA 75-CC                                                                                                                                                                                                                                                                                                                                                                                                                                                                                                                                                                                                                                                            | <b>UNÓER</b> 75-IT                                                                                                                                                                                                                                                                                                                                                                                    |  |  |  |
| <ul> <li>Working width cm 200 (80")</li> <li>Sewing heads nr. 12 at 6" space</li> <li>Fully automatic trimming system</li> <li>Automatic thread tension release</li> <li>Automatic jump device</li> <li>Working speed up 600 S.P.M.</li> <li>Carriage stroke cm 30.4 (12")</li> <li>Fully automatic 4 colours change</li> <li>Chenille needle height control</li> <li>Automatic high speed change over from chenille to chain stitch</li> <li>INDEPENDENT NEEDLE MODE</li> <li>Unique and exclusive feature which permits the execution of numberless pattern link motives in addition the whole chain - chenille - moss stitch and colour change programs.</li> </ul> | <ul> <li>Working width cm 200 (80")</li> <li>Sewing heads nr. 12 at 6" space</li> <li>Fully automatic trimming system</li> <li>Automatic thread tension release</li> <li>Automatic jump device</li> <li>Working speed up 600 S.P.M.</li> <li>Carriage stroke cm 30.4 (12")</li> <li>Chenille needle height control</li> <li>Automatic high speed change over from chenille to chain stitch</li> </ul> |  |  |  |