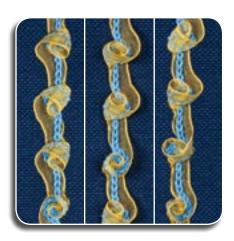

- Up to 4 colours automatic change
- Drawings editor

Chain / Moss stitch

Chain macrame

**Curling ribbon** 

Moss stitch

Jump

4 Colours change

Chain stitch

**Raised ribbon** 

Independent needles

Ribbon macrame

NO FRAME, ENDLESS OPERATION ROLL TO ROLL

ALL CHAIN/CHENILLE/MOUSSE EMBROIDERY PROGRAMS, CAN BE EXCLUSIVELY EXECUTED ALSO WITH FILLING MATERIALS.

**INDEPENDENT NEEDLE MODE** 