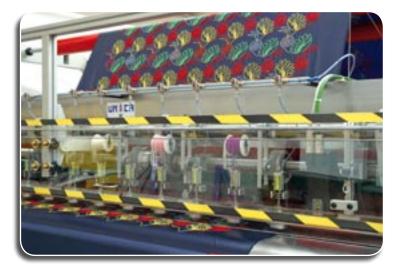

- Up to 4 colours automatic change
- Drawings editor

Chain / Moss stitch

Chain macrame

**Curling ribbon** 

Moss stitch

Jump

4 Colours change

Chain stitch

**Raised ribbon** 

Independent needles

Ribbon macrame

NO FRAME, ENDLESS OPERATION ROLL TO ROLL

ALL CHAIN/CHENILLE/MOUSSE EMBROIDERY PROGRAMS, CAN BE EXCLUSIVELY EXECUTED ALSO WITH FILLING MATERIALS.

**INDEPENDENT NEEDLE MODE** 