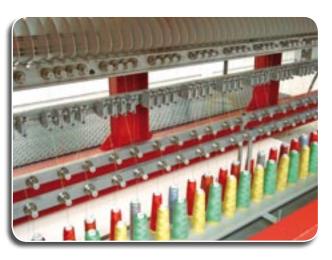

#### THE FIRST MULTINEEDLE EMBROIDERY CHAIN / CHENILLE MACHINE WORKING IN CONTINUOUS ROLL TO ROLL WITHOUT ANY LIMIT IN FABRIC USAGE FROM HEAVY TO VERY LIGHT: VOILE, CHIFFON, SILK, COTTON, FELT, JEANS.

#### ALL CHAIN/CHENILLE/MOUSSE EMBROIDERY PROGRAMS, CAN BE EXCLUSIVELY EXECUTED ALSO WITH FILLING MATERIALS.

| MAIN TECHNICAL DATA CHAIN and CHENILLE MODE                                                                                                                                                                                                                                                                                                                                                                                                                                                                                                                                                                                                                            |                                                                                                                                                                                                                                                                                                                                                                                                       |  |  |  |
|------------------------------------------------------------------------------------------------------------------------------------------------------------------------------------------------------------------------------------------------------------------------------------------------------------------------------------------------------------------------------------------------------------------------------------------------------------------------------------------------------------------------------------------------------------------------------------------------------------------------------------------------------------------------|-------------------------------------------------------------------------------------------------------------------------------------------------------------------------------------------------------------------------------------------------------------------------------------------------------------------------------------------------------------------------------------------------------|--|--|--|
| UNOTA 75-CC                                                                                                                                                                                                                                                                                                                                                                                                                                                                                                                                                                                                                                                            | <b>UNÓER</b> 75-IT                                                                                                                                                                                                                                                                                                                                                                                    |  |  |  |
| <ul> <li>Working width cm 200 (80")</li> <li>Sewing heads nr. 12 at 6" space</li> <li>Fully automatic trimming system</li> <li>Automatic thread tension release</li> <li>Automatic jump device</li> <li>Working speed up 600 S.P.M.</li> <li>Carriage stroke cm 30.4 (12")</li> <li>Fully automatic 4 colours change</li> <li>Chenille needle height control</li> <li>Automatic high speed change over from chenille to chain stitch</li> <li>INDEPENDENT NEEDLE MODE</li> <li>Unique and exclusive feature which permits the execution of numberless pattern link motives in addition the whole chain - chenille - moss stitch and colour change programs.</li> </ul> | <ul> <li>Working width cm 200 (80")</li> <li>Sewing heads nr. 12 at 6" space</li> <li>Fully automatic trimming system</li> <li>Automatic thread tension release</li> <li>Automatic jump device</li> <li>Working speed up 600 S.P.M.</li> <li>Carriage stroke cm 30.4 (12")</li> <li>Chenille needle height control</li> <li>Automatic high speed change over from chenille to chain stitch</li> </ul> |  |  |  |