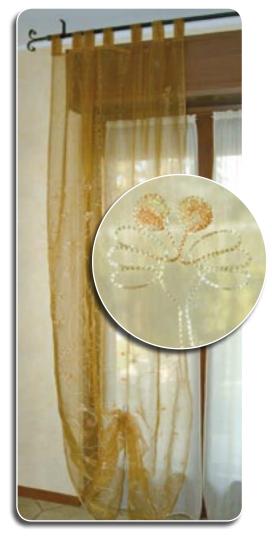

**"UNICA"**: Automatic colour change, up to 4 colours, independent needles and variable chain/ chenille/moss stitch broaden the variety of finishing in textile embellishment such as:

GARMENTS & FASHIONABLE ARTICLES, HOME LINENS, TABLE LINENS, BED COVERINGS & BLANKETS, SPORTSWEAR, CURTAINS & DRAPERIES, VARSITY JACKETS, CAPS, LABELS.

# The Chenille Challenge