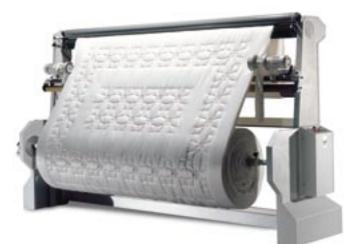

**"UNICA"**: Automatic colour change, up to 4 colours, independent needles and variable chain/ chenille/moss stitch broaden the variety of finishing in textile embellishment such as:

GARMENTS & FASHIONABLE ARTICLES, HOME LINENS, TABLE LINENS, BED COVERINGS & BLANKETS, SPORTSWEAR, CURTAINS & DRAPERIES, VARSITY JACKETS, CAPS, LABELS.

# The Chenille Challenge