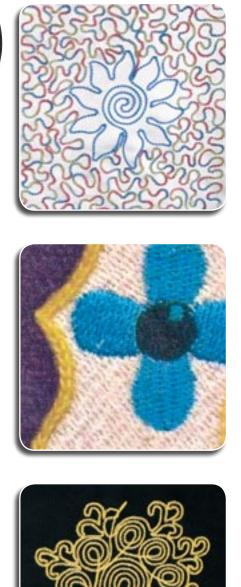

**"UNICA"**: Automatic colour change, up to 4 colours, independent needles and variable chain/ chenille/moss stitch broaden the variety of finishing in textile embellishment such as:

GARMENTS & FASHIONABLE ARTICLES, HOME LINENS, TABLE LINENS, BED COVERINGS & BLANKETS, SPORTSWEAR, CURTAINS & DRAPERIES, VARSITY JACKETS, CAPS, LABELS.

# The Chenille Challenge