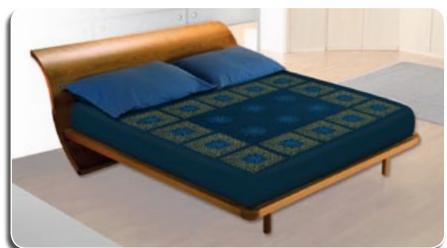

**"UNICA"**: Automatic colour change, up to 4 colours, independent needles and variable chain/ chenille/moss stitch broaden the variety of finishing in textile embellishment such as:

GARMENTS & FASHIONABLE ARTICLES, HOME LINENS, TABLE LINENS, BED COVERINGS & BLANKETS, SPORTSWEAR, CURTAINS & DRAPERIES, VARSITY JACKETS, CAPS, LABELS.