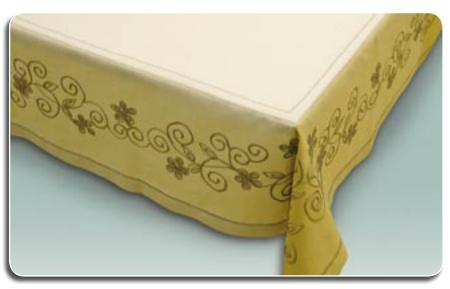

**"UNICA"**: Automatic colour change, up to 4 colours, independent needles and variable chain/ chenille/moss stitch broaden the variety of finishing in textile embellishment such as:

GARMENTS & FASHIONABLE ARTICLES, HOME LINENS, TABLE LINENS, BED COVERINGS & BLANKETS, SPORTSWEAR, CURTAINS & DRAPERIES, VARSITY JACKETS, CAPS, LABELS.