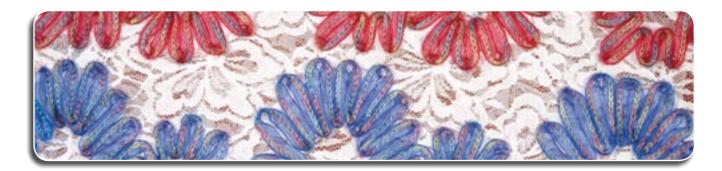

**"UNICA"**: Automatic colour change, up to 4 colours, independent needles and variable chain/ chenille/moss stitch broaden the variety of finishing in textile embellishment such as:

GARMENTS & FASHIONABLE ARTICLES, HOME LINENS, TABLE LINENS, BED COVERINGS & BLANKETS, SPORTSWEAR, CURTAINS & DRAPERIES, VARSITY JACKETS, CAPS, LABELS.

# The Chenille Challenge